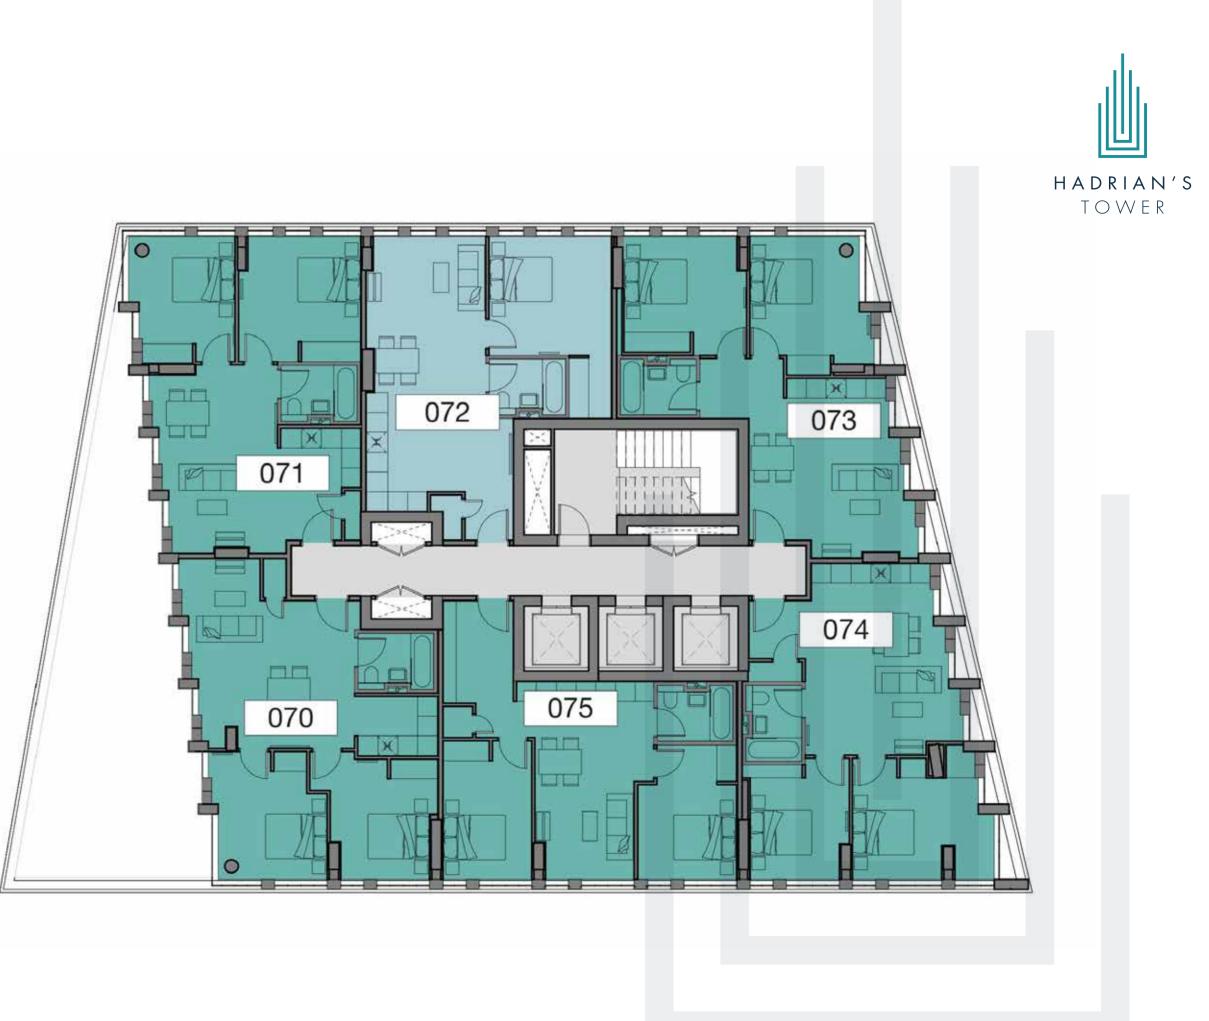

19915

1

FLOORPLANS

NEWCASTLE, NORTH EAST ENGLAND

















TOWER

















# SEVENTH FLOOR



2 Bedroom / 4 Person Apartment

Circulation





# EIGHTH FLOOR



2 Bedroom / 4 Person Apartment

Circulation















# TENTH FLOOR

1 Bedroom / 2 Person Apartment

2 Bedroom / 3 Person Apartment





# ELEVENTH FLOOR

1 Bedroom / 2 Person Apartment

2 Bedroom / 3 Person Apartment





#### TWELFTH FLOOR

1 Bedroom / 2 Person Apartment

2 Bedroom / 3 Person Apartment





# THIRTEENTH FLOOR

1 Bedroom / 2 Person Apartment

2 Bedroom / 3 Person Apartment





# FOURTEENTH FLOOR

1 Bedroom / 2 Person Apartment

2 Bedroom / 3 Person Apartment





# FIFTEENTH FLOOR

1 Bedroom / 2 Person Apartment

2 Bedroom / 3 Person Apartment





# SIXTEENTH FLOOR

1 Bedroom / 2 Person Apartment

2 Bedroom / 3 Person Apartment





# SEVENTEENTH FLOOR

1 Bedroom / 2 Person Apartment

2 Bedroom / 3 Person Apartment





# EIGHTEENTH FLOOR

1 Bedroom / 2 Person Apartment

2 Bedroom / 3 Person Apartment

Circulation







HADRIAN'S TOWER

# NINETEENTH FLOOR

1 Bedroom / 2 Person Apartment

2 Bedroom / 3