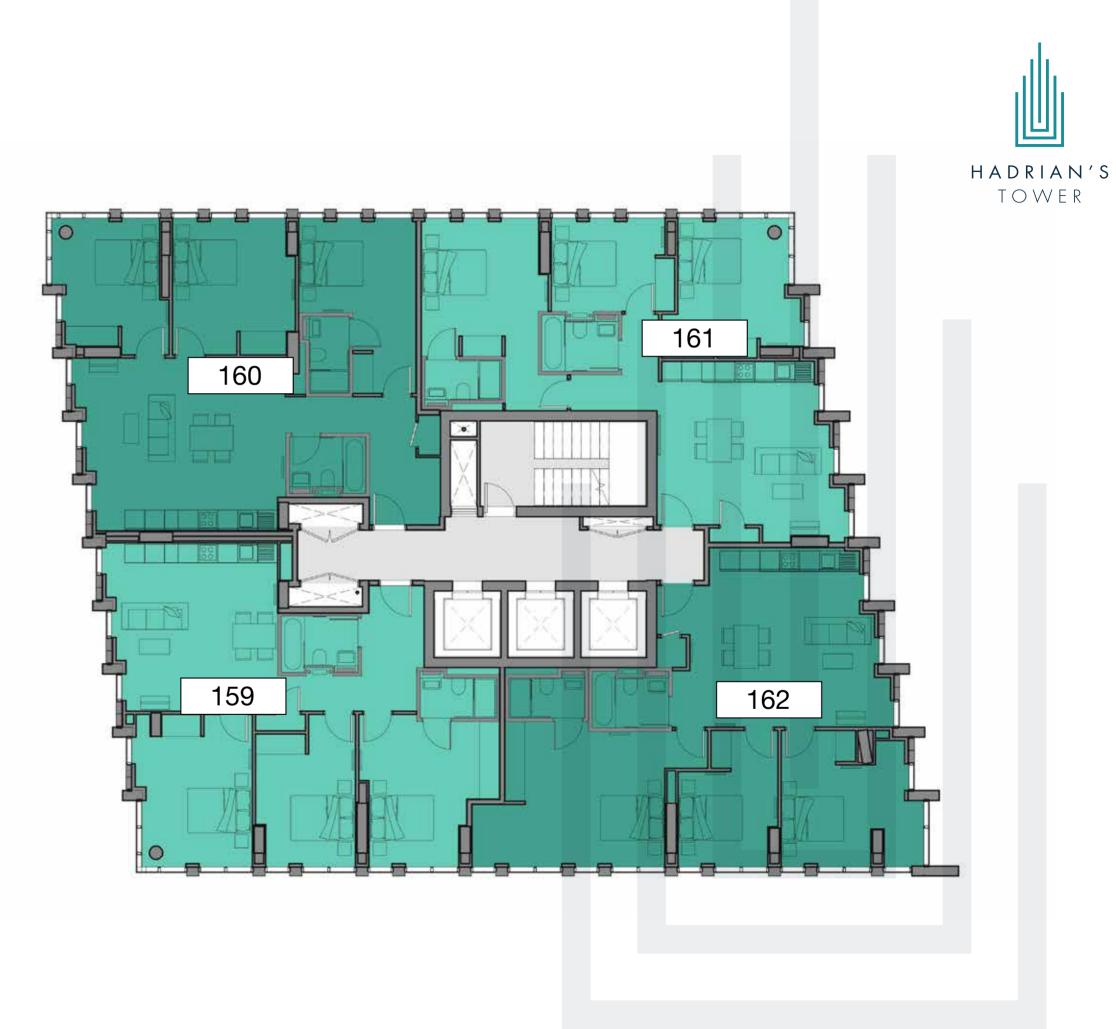

#### TWELFTH FLOOR

1 Bedroom / 2 Person Apartment

2 Bedroom / 3 Person Apartment