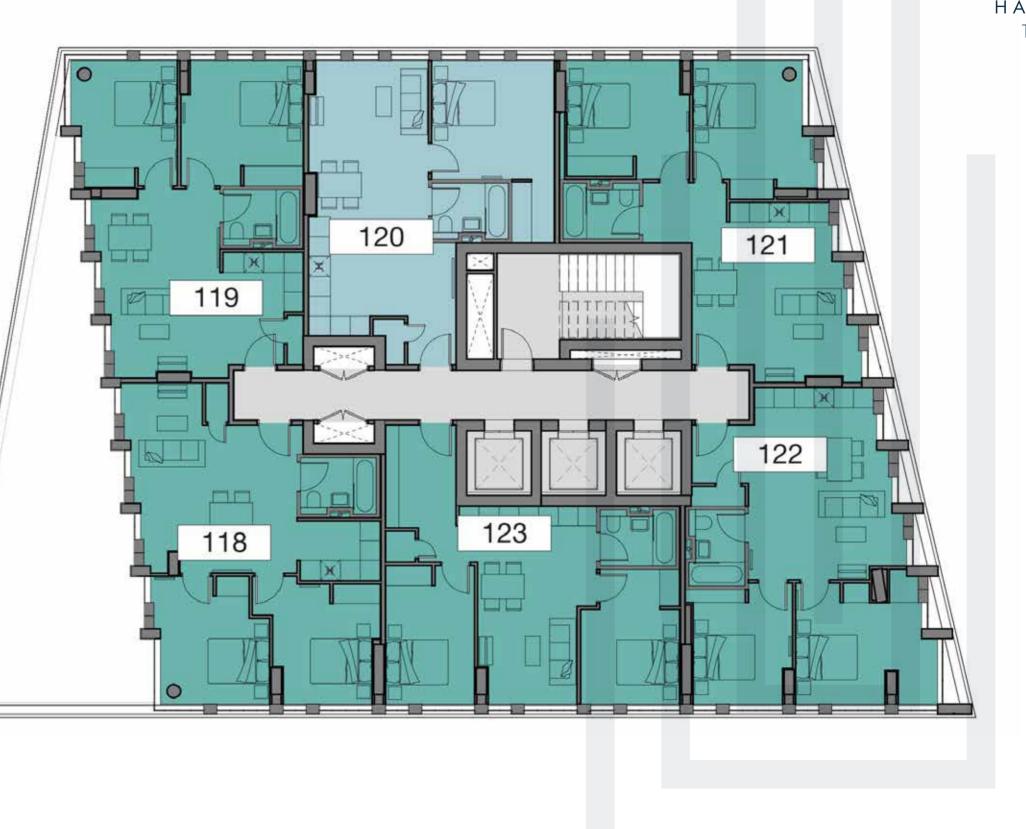

# TENTH FLOOR

1 Bedroom / 2 Person Apartment

2 Bedroom / 3 Person Apartment





# ELEVENTH FLOOR

1 Bedroom / 2 Person Apartment

2 Bedroom / 3 Person Apartment





#### TWELFTH FLOOR

1 Bedroom / 2 Person Apartment

2 Bedroom / 3 Person Apartment





# THIRTEENTH FLOOR

1 Bedroom / 2 Person Apartment

2 Bedroom / 3 Person Apartment





# FOURTEENTH FLOOR

1 Bedroom / 2 Person Apartment

2 Bedroom / 3 Person Apartment





# FIFTEENTH FLOOR

1 Bedroom / 2 Person Apartment

2 Bedroom / 3 Person Apartment





# SIXTEENTH FLOOR

1 Bedroom / 2 Person Apartment

2 Bedroom / 3 Person Apartment





# SEVENTEENTH FLOOR

1 Bedroom / 2 Person Apartment

2 Bedroom / 3 Person Apartment





# EIGHTEENTH FLOOR

1 Bedroom / 2 Person Apartment

2 Bedroom / 3 Person Apartment

Circulation







HADRIAN'S TOWER

# NINETEENTH FLOOR

1 Bedroom / 2 Person Apartment

2 Bedroom / 3 Person Apartment





# TWENTIETH FLOOR

1 Bedroom / 2 Person Apartment

2 Bedroom / 3 Person Apartment





### TWENTY-FIRST FLOOR

1 Bedroom / 2 Person Apartment

2 Bedroom / 3 Person Apartment





#### TWENTY-SECOND FLOOR



2 Bedroom / 3 Person Apartment





#### TWENTY-THIRD FLOOR

1 Bedroom / 2 Person Apartment

2 Bedroom / 3 Person Apartment







# TWENTY-FOURTH FLOOR

1 Bedroom / 2 Person Apartment

2 Bedroom / 3 Person Apartment





# TWENTY-FIFTH FLOOR

3 Bedroom / 5 Person Apartment

3 Bedroom / 6 Person Apartment







We make no representation or warranty of any kind with regard to the information contained in this brochure and none of the information shall be treated as financial advi