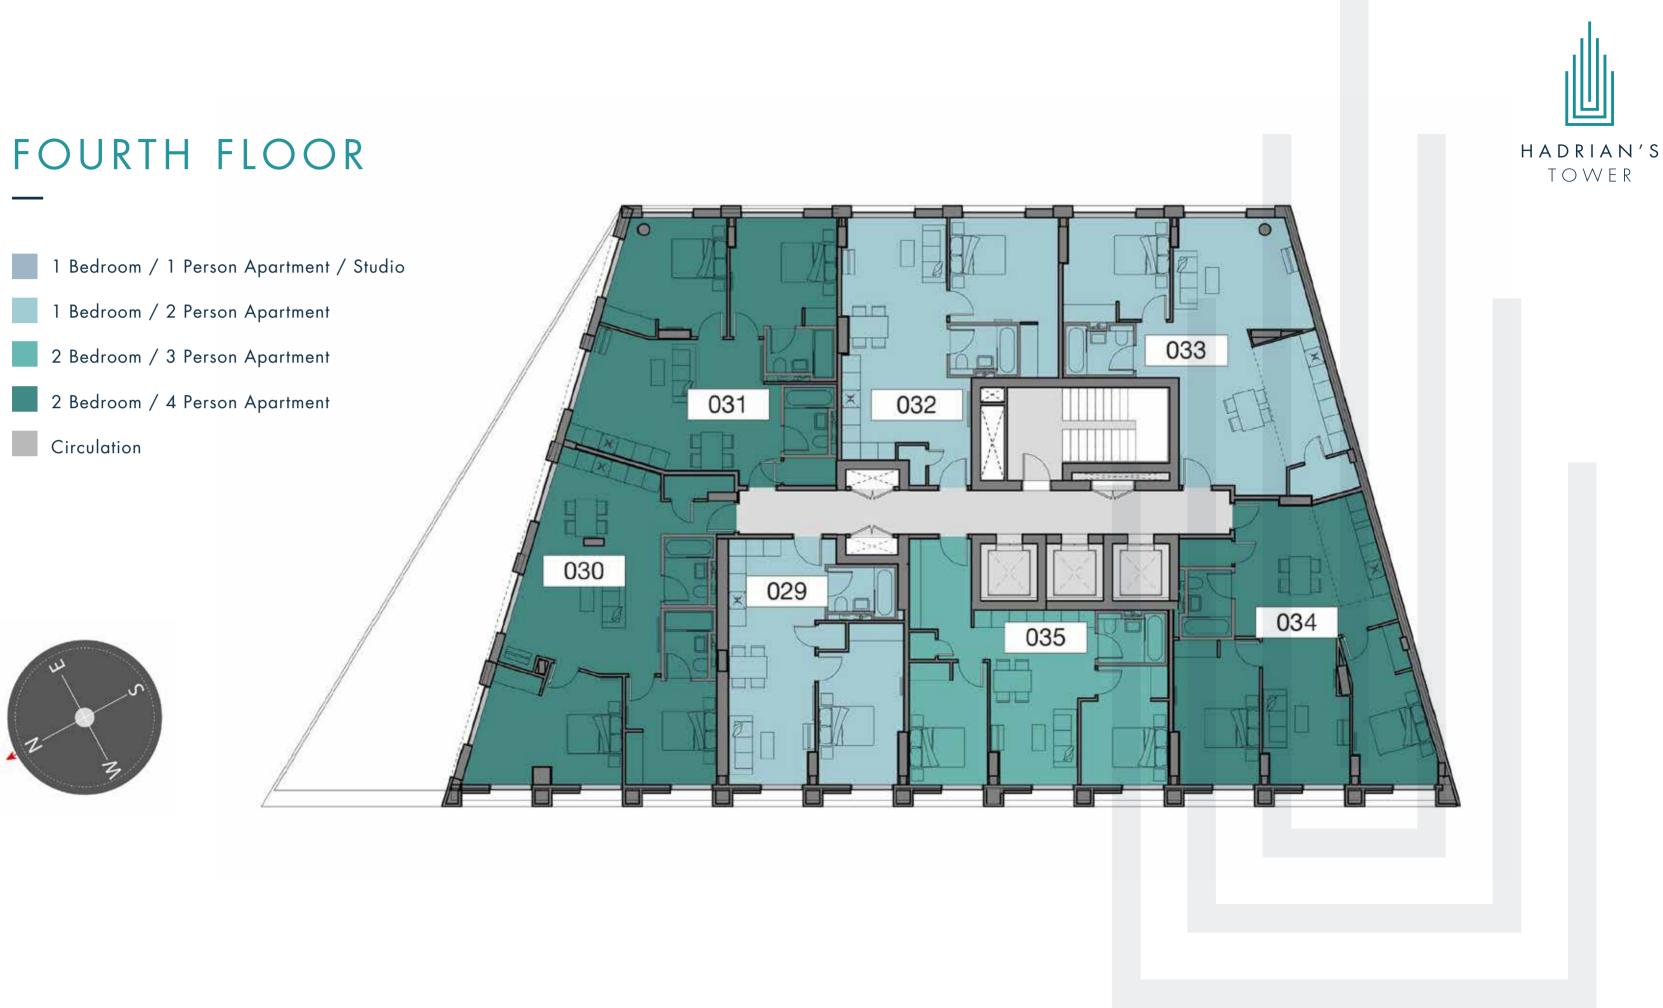

19915

1

FLOORPLANS

NEWCASTLE, NORTH EAST ENGLAND

















TOWER

















# SEVENTH FLOOR



2 Bedroom / 4 Person Apartment

Circulation





# EIGHTH FLOOR



2 Bedroom / 4 Person Apartment

Circulation















# TENTH FLOOR

1 Bedroom / 2 Person Apartment

2 Bedroom / 3 Person Apartment





# ELEVENTH FLOOR

1 Bedroom / 2 Person Apartment

2 Bedroom / 3 Person Apartment





#### TWELFTH FLOOR

1 Bedroom / 2 Person Apartment

2 Bedroom / 3 Person Apartment





# THIRTEENTH FLOOR

1 Bedroom / 2 Person Apartment

2 Bedroom / 3 Person Apartment





# FOURTEENTH FLOOR

1 Bedroom / 2 Person Apartment

2 Bedroom / 3 Person Apartment





# FIFTEENTH FLOOR

1 Bedroom / 2 Person Apartment

2 Bedroom / 3 Person Apartment





# SIXTEENTH FLOOR

1 Bedroom / 2 Person Apartment

2 Bedroom / 3 Person Apartment





# SEVENTEENTH FLOOR

1 Bedroom / 2