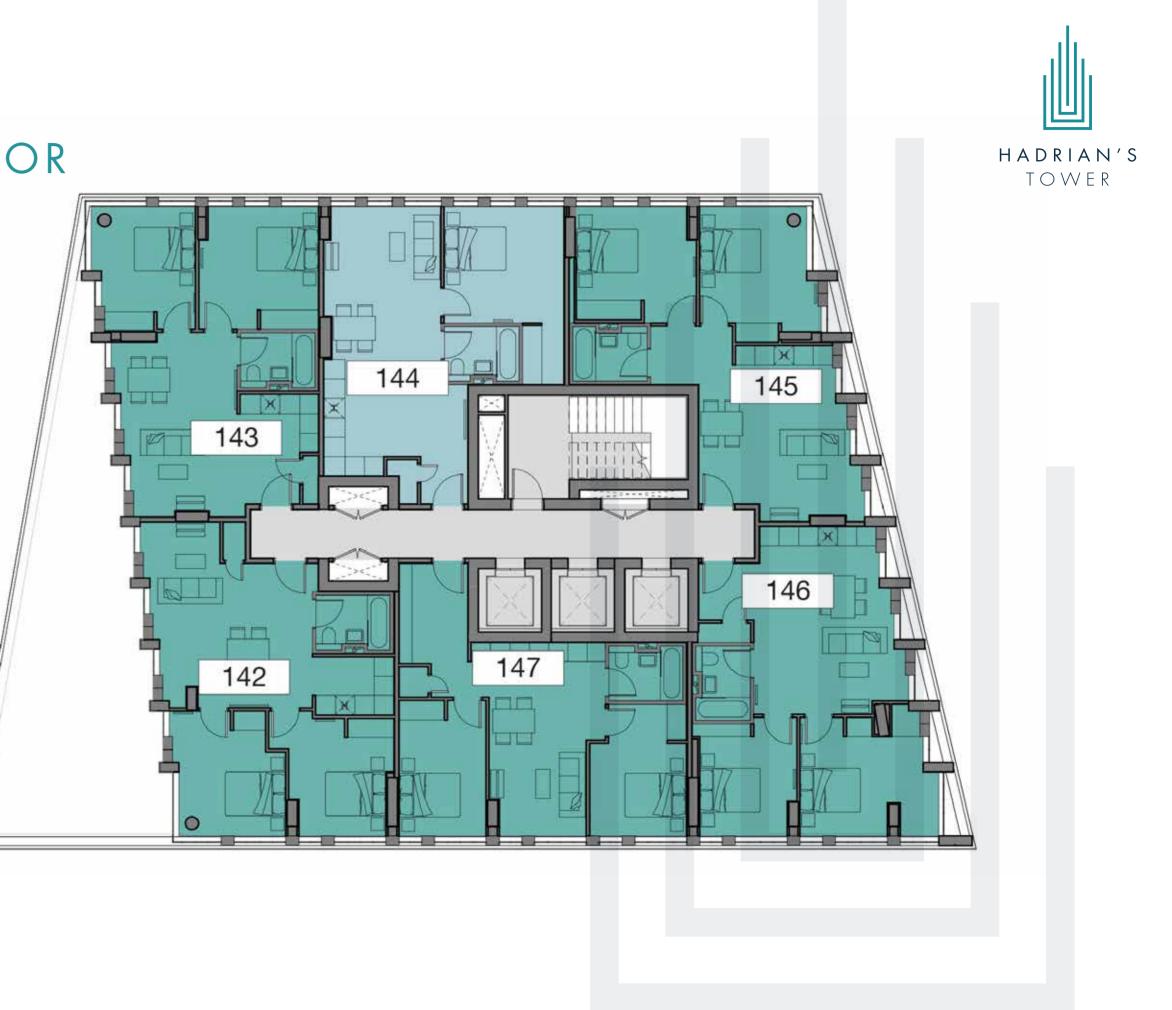

# ELEVENTH FLOOR

1 Bedroom / 2 Person Apartment

2 Bedroom / 3 Person Apartment