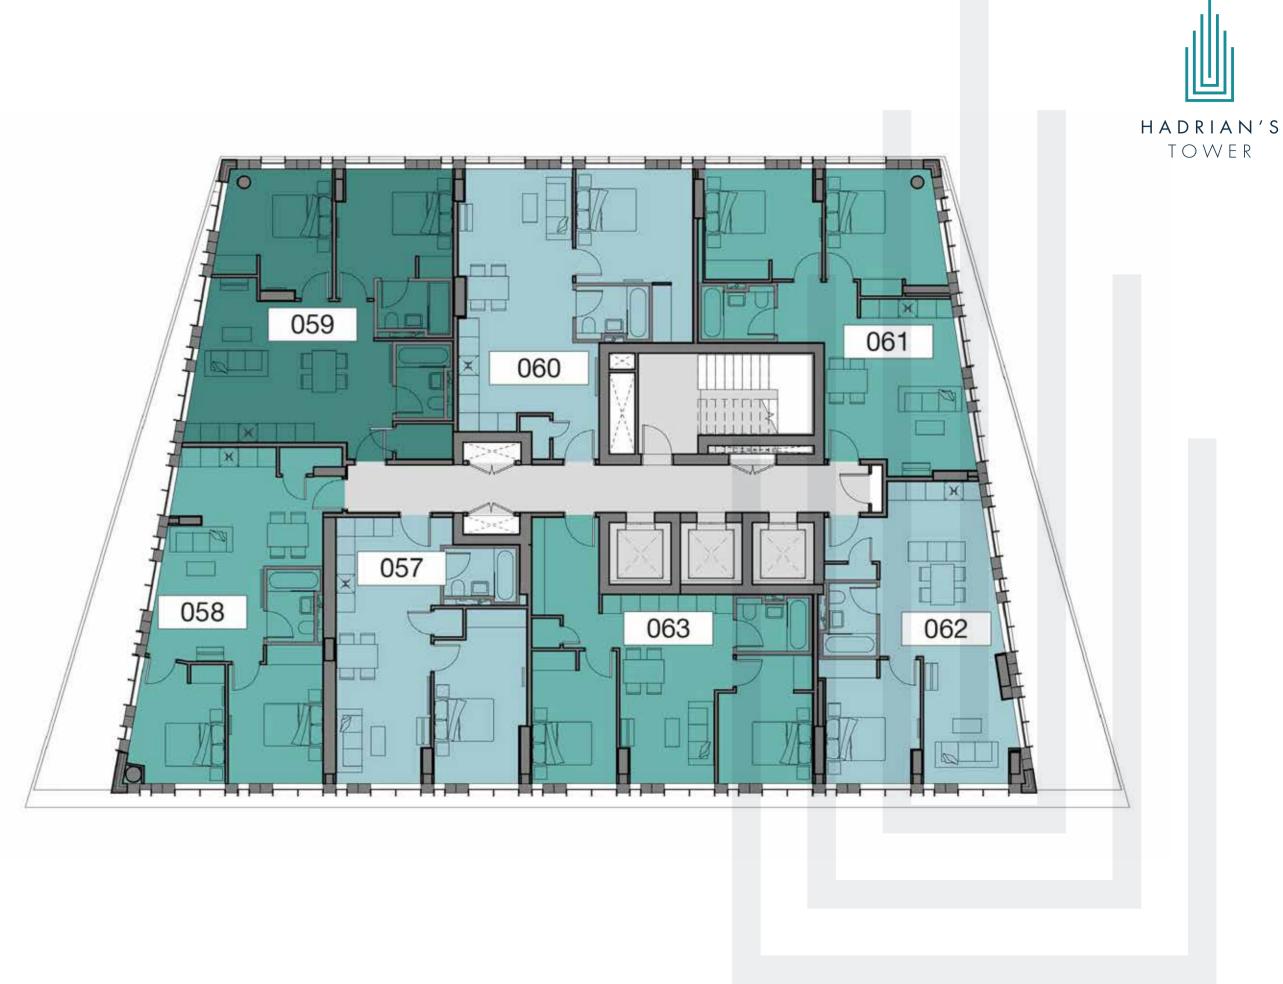

# ELEVENTH FLOOR

1 Bedroom / 2 Person Apartment

2 Bedroom / 3 Person Apartment