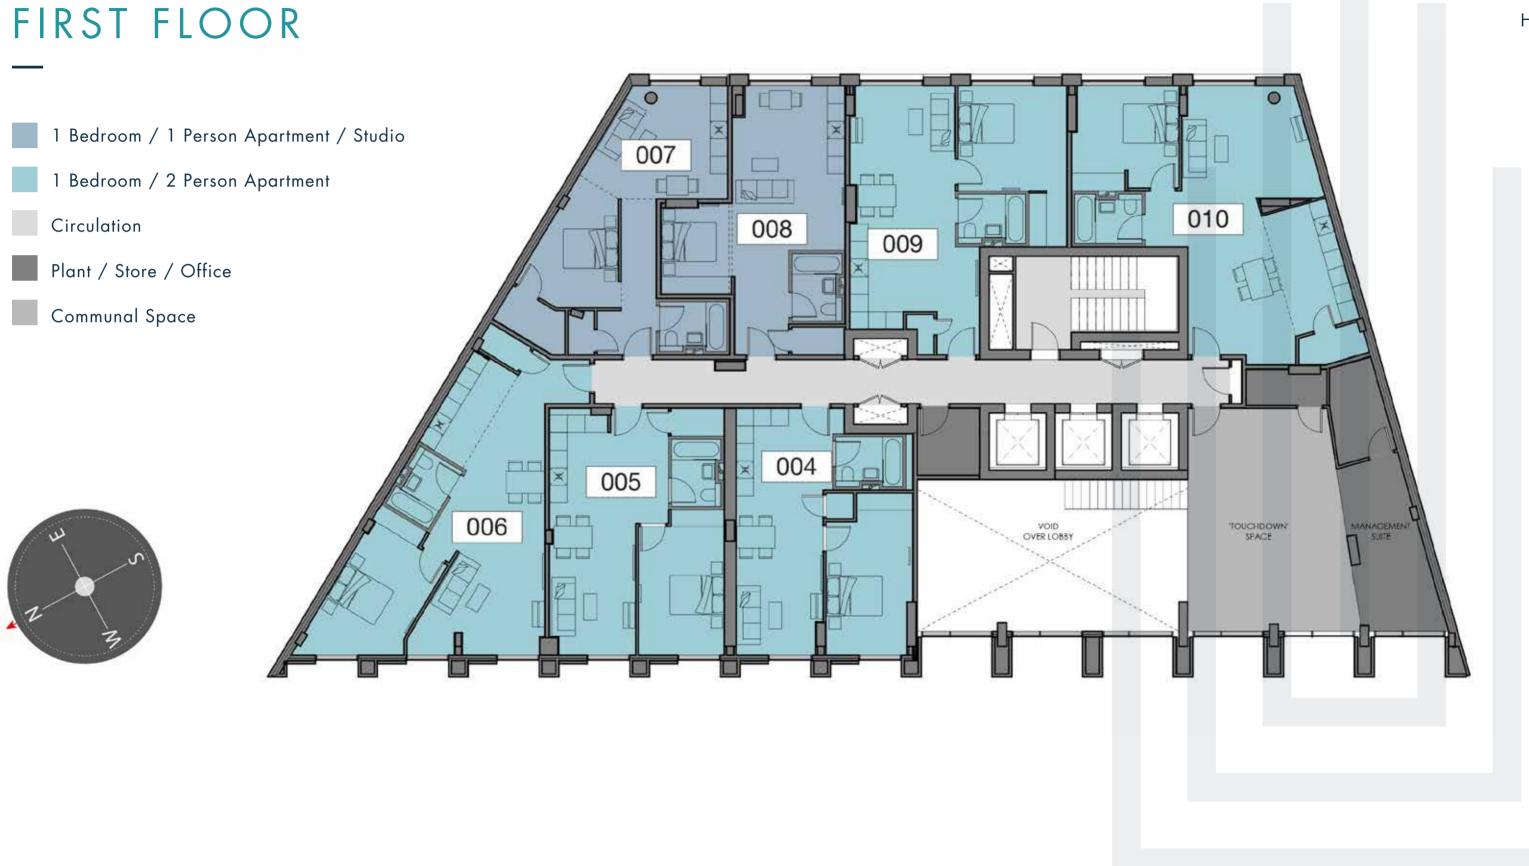

19915

1

FLOORPLANS

NEWCASTLE, NORTH EAST ENGLAND

















TOWER

















# SEVENTH FLOOR



2 Bedroom / 4 Person Apartment

Circulation





# EIGHTH FLOOR



2 Bedroom / 4 Person Apartment

Circulation















# TENTH FLOOR

1 Bedroom / 2 Person Apartment

2 Bedroom / 3 Person Apartment





# ELEVENTH FLOOR

1 Bedroom / 2 Person Apartment

2 Bedroom / 3 Person Apartment





#### TWELFTH FLOOR

1 Bedroom / 2 Person Apartment

2 Bedroom / 3 Person Apartment





# THIRTEENTH FLOOR

1 Bedroom / 2 Person Apartment

2 Bedroom / 3 Person Apartment





# FOURTEENTH FLOOR

1 Bedroom / 2 Person Apartment

2 Bedroom / 3 Person Apartment





# FIFTEENTH FLOOR

1 Bedroom / 2 Person Apartment

2 Bedroom / 3 Person Apartment





# SIXTEENTH FLOOR

1 Bedroom / 2 Person Apartment

2 Bedroom / 3 Person Apartment





# SEVENTEENTH