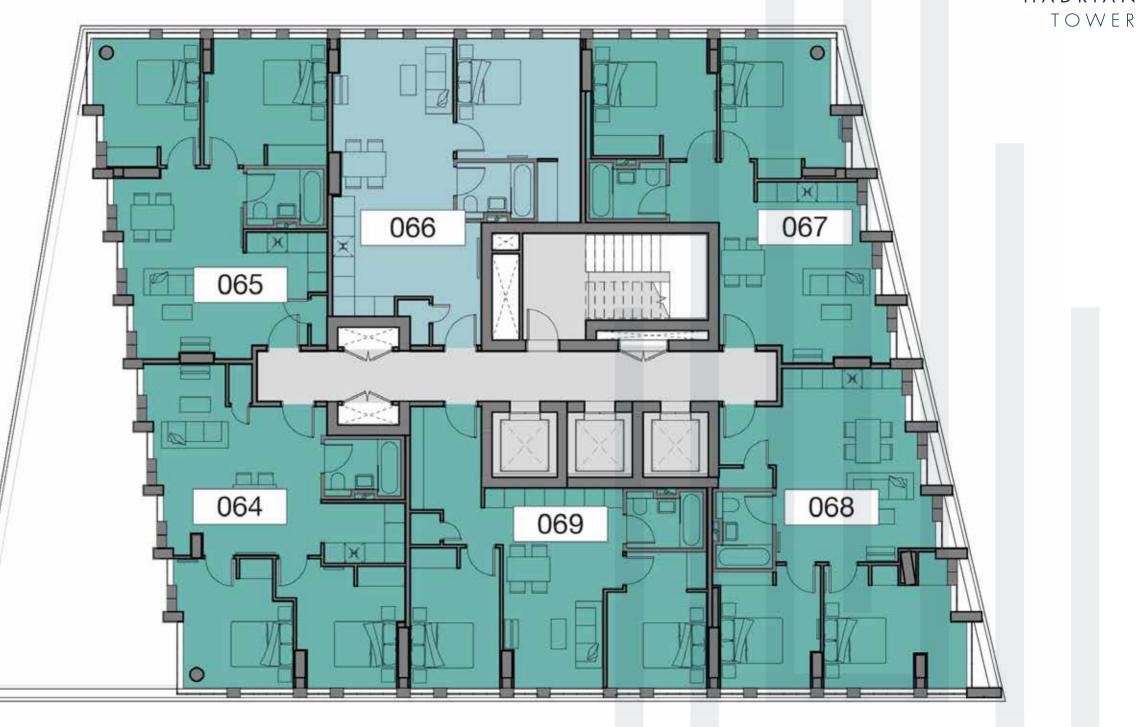

19915

1

FLOORPLANS

NEWCASTLE, NORTH EAST ENGLAND

















TOWER

















# SEVENTH FLOOR



2 Bedroom / 4 Person Apartment

Circulation





# EIGHTH FLOOR



2 Bedroom / 4 Person Apartment

Circulation















# TENTH FLOOR

1 Bedroom / 2 Person Apartment

2 Bedroom / 3 Person Apartment





# ELEVENTH FLOOR

1 Bedroom / 2 Person Apartment

2 Bedroom / 3 Person Apartment





#### TWELFTH FLOOR

1 Bedroom / 2 Person Apartment

2 Bedroom / 3 Person Apartment





# THIRTEENTH FLOOR

1 Bedroom / 2 Person Apartment

2 Bedroom / 3 Person Apartment





# FOURTEENTH FLOOR

1 Bedroom / 2 Person Apartment

2 Bedroom / 3 Person Apartment





# FIFTEENTH FLOOR

1 Bedroom / 2 Person Apartment

2 Bedroom / 3 Person Apartment





# SIXTEENTH FLOOR

1 Bedroom / 2 Person Apartment

2 Bedroom / 3 Person Apartment





# SEVENTEENTH FLOOR

1 Bedroom / 2 Person Apartment

2 Bedroom / 3 Person Apartment





# EIGHTEENTH FLOOR

1 Bedroom / 2 Person Apartment

2 Bedroom / 3 Person Apartment

Circulation