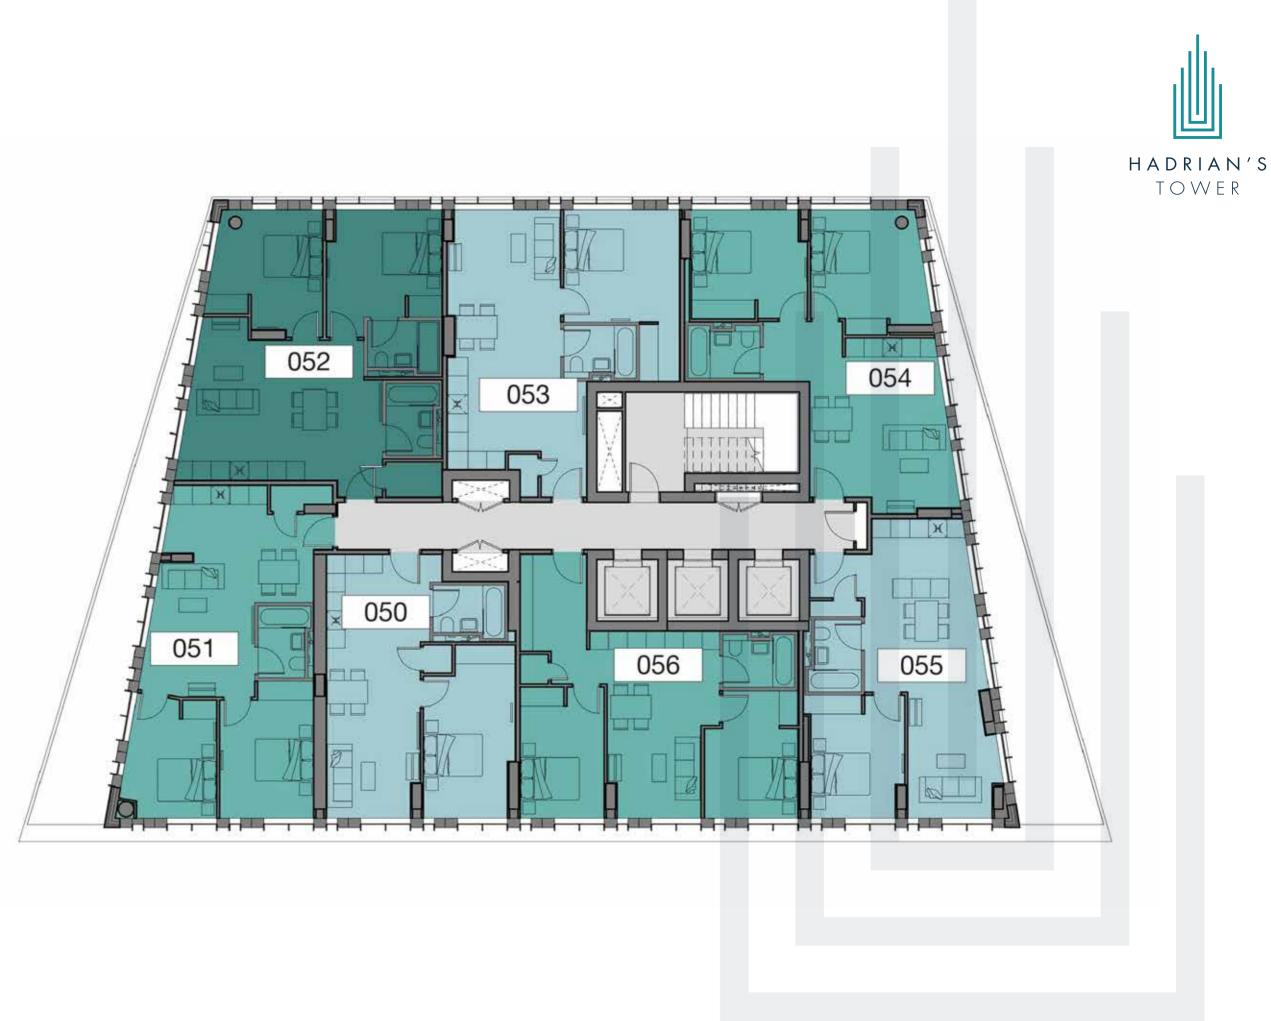

19915

1

FLOORPLANS

NEWCASTLE, NORTH EAST ENGLAND

















TOWER

















# SEVENTH FLOOR



2 Bedroom / 4 Person Apartment

Circulation





# EIGHTH FLOOR



2 Bedroom / 4 Person Apartment

Circulation















# TENTH FLOOR

1 Bedroom / 2 Person Apartment

2 Bedroom / 3 Person Apartment





# ELEVENTH FLOOR

1 Bedroom / 2 Person Apartment

2 Bedroom / 3 Person Apartment





#### TWELFTH FLOOR

1 Bedroom / 2 Person Apartment

2 Bedroom / 3 Person Apartment





# THIRTEENTH FLOOR

1 Bedroom / 2 Person Apartment

2 Bedroom / 3 Person Apartment





# FOURTEENTH FLOOR

1 Bedroom / 2 Person Apartment

2 Bedroom / 3 Person Apartment





# FIFTEENTH FLOOR

1 Bedroom / 2 Person Apartment

2 Bedroom / 3 Person Apartment





# SIXTEENTH FLOOR

1 Bedroom / 2 Person Apartment

2 Bedroom / 3 Person Apartment





# SEVENTEENTH FLOOR

1 Bedroom / 2 Person Apartment

2 Bedroom / 3 Person Apartment





# EIGHTEENTH FLOOR

1 Bed