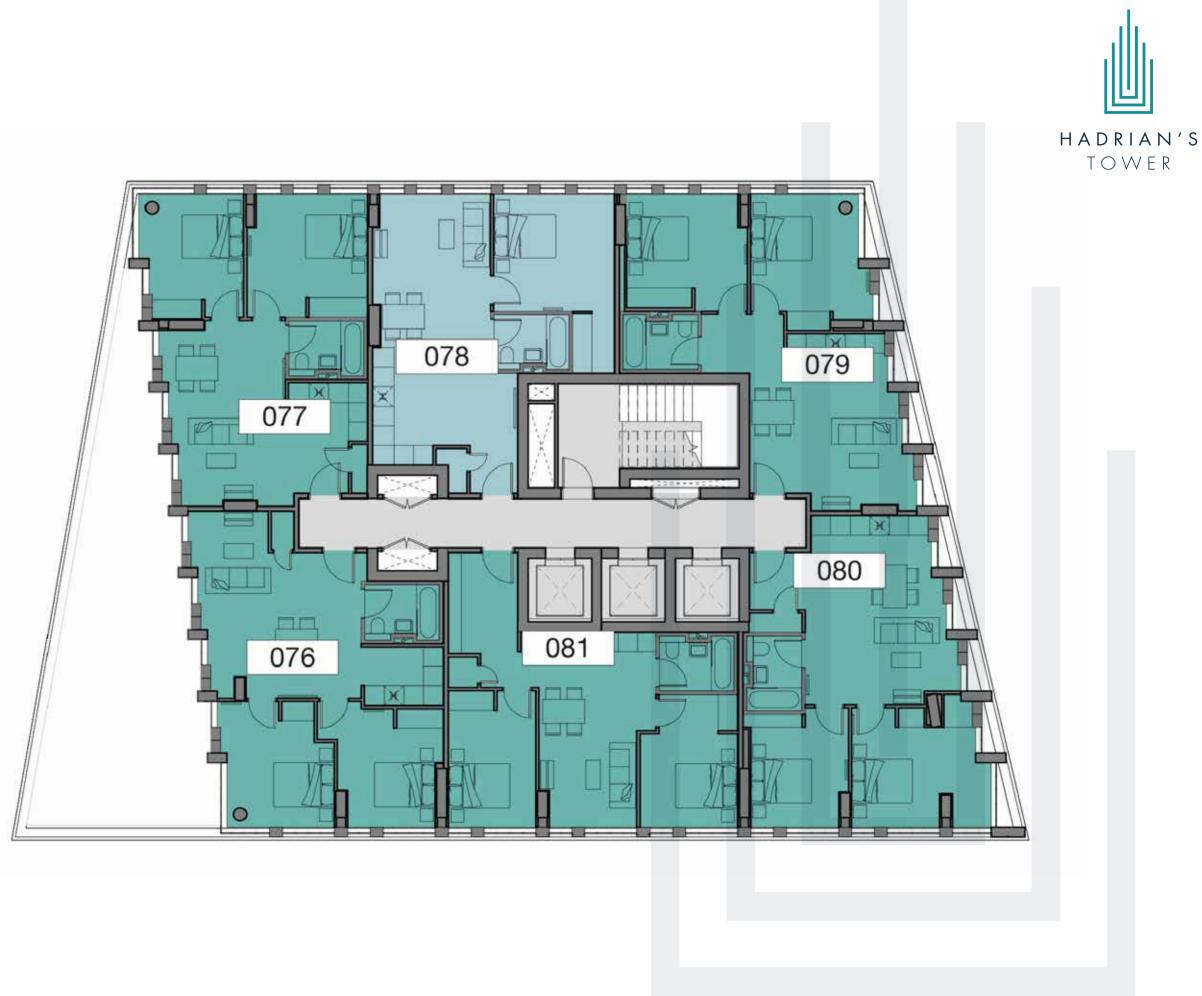

19915

1

FLOORPLANS

NEWCASTLE, NORTH EAST ENGLAND

















TOWER

















# SEVENTH FLOOR



2 Bedroom / 4 Person Apartment

Circulation





# EIGHTH FLOOR



2 Bedroom / 4 Person Apartment

Circulation















# TENTH FLOOR

1 Bedroom / 2 Person Apartment

2 Bedroom / 3 Person Apartment





# ELEVENTH FLOOR

1 Bedroom / 2 Person Apartment

2 Bedroom / 3 Person Apartment





#### TWELFTH FLOOR

1 Bedroom / 2 Person Apartment

2 Bedroom / 3 Person Apartment





# THIRTEENTH FLOOR

1 Bedroom / 2 Person Apartment

2 Bedroom / 3 Person Apartment





# FOURTEENTH FLOOR

1 Bedroom / 2 Person Apartment

2 Bedroom / 3 Person Apartment





# FIFTEENTH FLOOR

1 Bedroom / 2 Person Apartment

2 Bedroom / 3 Person Apartment





# SIXTEENTH FLOOR

1 Bedroom / 2 Person Apartment

2 Bedroom / 3 Person Apartment





# SEVENTEENTH FLOOR

1 Bedroom / 2 Person Apartment

2 Bedroom / 3 Person Apartment





# EIGHTEENTH FLOOR

1 Bedroom / 2 Person Apartment

2 Bedroom / 3 Person Apartment

Circulation







HADRIAN'S TOWER

# NINETEENTH FLOOR

1 Bedroom / 2 Person Apartment

2 Bedroom / 3 Person Apartment





# TWENTIETH FLOOR

1 Bedroom / 2 Person Apartment

2 Bedroom /