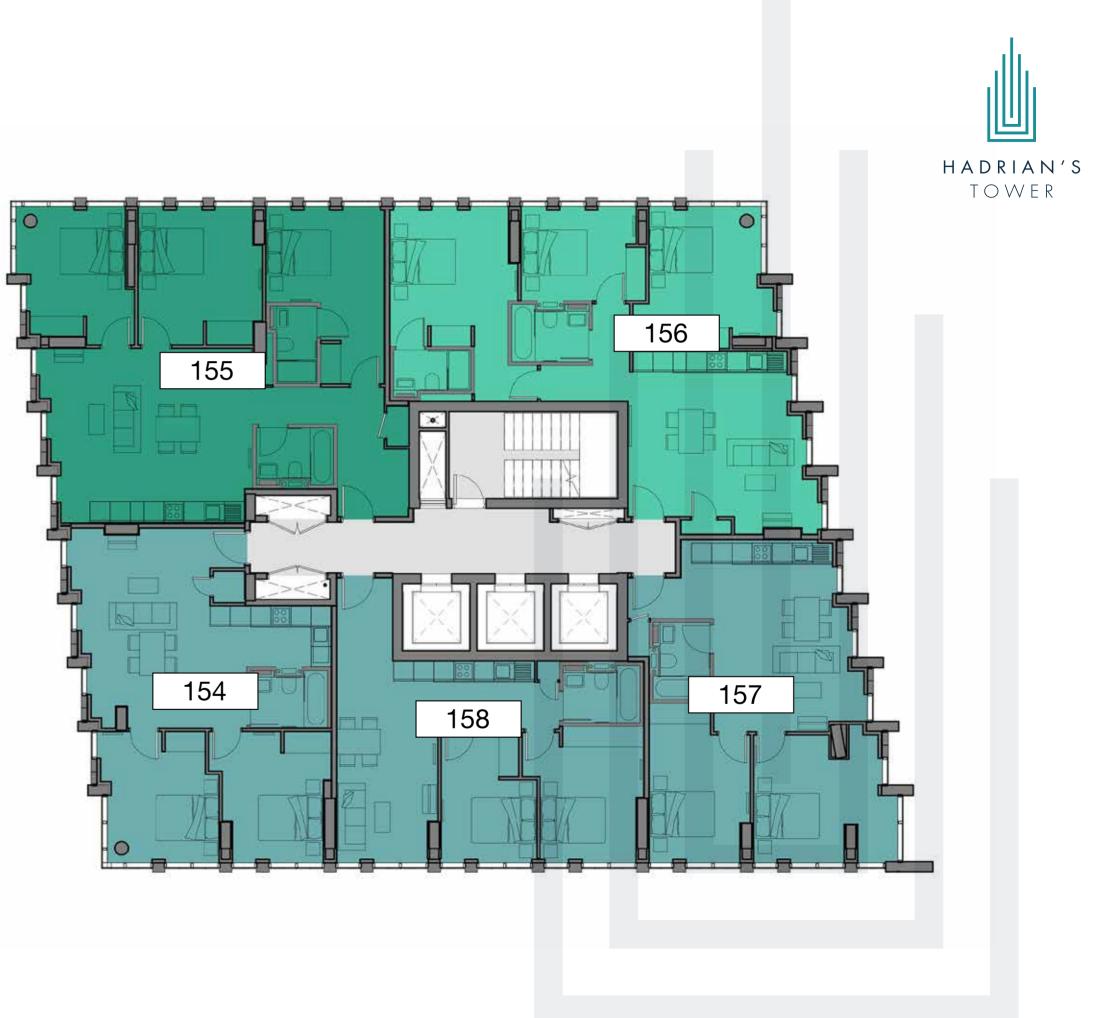

# EIGHTEENTH FLOOR

1 Bedroom / 2 Person Apartment

2 Bedroom / 3 Person Apartment

Circulation

HADRIAN'S TOWER