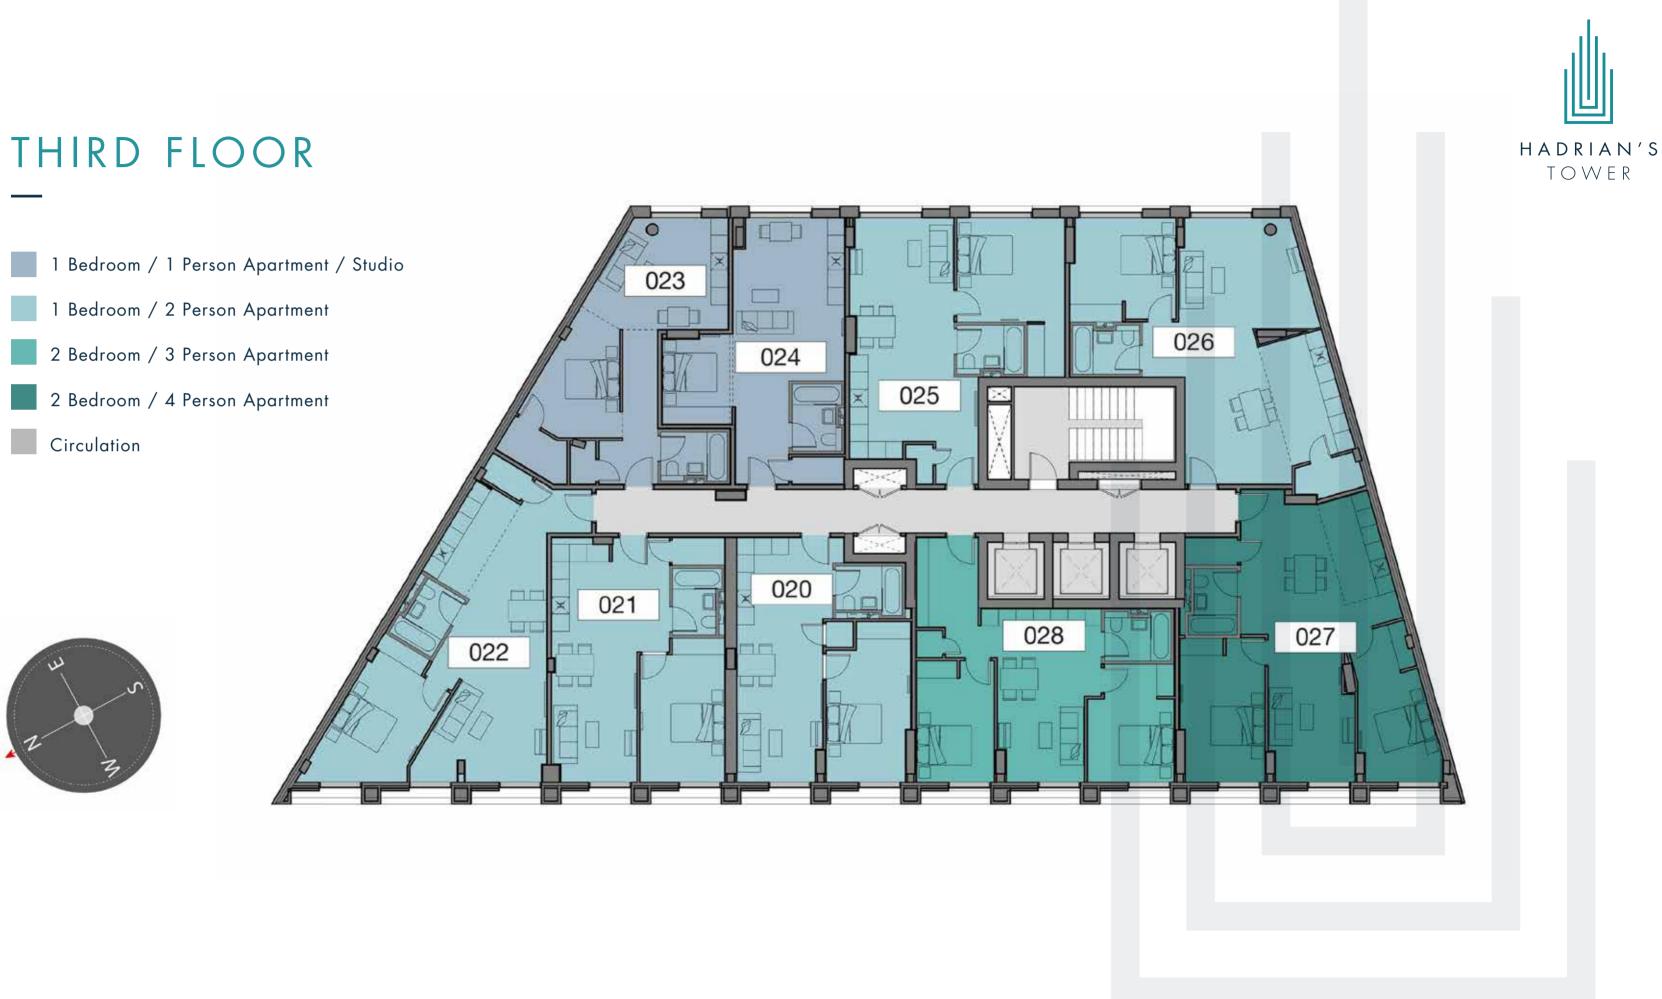

19915

1

FLOORPLANS

NEWCASTLE, NORTH EAST ENGLAND

















TOWER

















# SEVENTH FLOOR



2 Bedroom / 4 Person Apartment

Circulation





# EIGHTH FLOOR



2 Bedroom / 4 Person Apartment

Circulation















# TENTH FLOOR

1 Bedroom / 2 Person Apartment

2 Bedroom / 3 Person Apartment





# ELEVENTH FLOOR

1 Bedroom / 2 Person Apartment

2 Bedroom / 3 Person Apartment





#### TWELFTH FLOOR

1 Bedroom / 2 Person Apartment

2 Bedroom / 3 Person Apartment





# THIRTEENTH FLOOR

1 Bedroom / 2 Person Apartment

2 Bedroom / 3 Person Apartment





# FOURTEENTH FLOOR

1 Bedroom / 2 Person Apartment

2 Bedroom / 3 Person Apartment





# FIFTEENTH FLOOR

1 Bedroom / 2 Person Apartment

2 Bedroom / 3 Person Apartment





# SIXTEENTH FLOOR

1 Bedroom / 2 Person Apartment

2 Bedroom / 3 Person Apartment





# SEVENTEENTH FLOOR

1