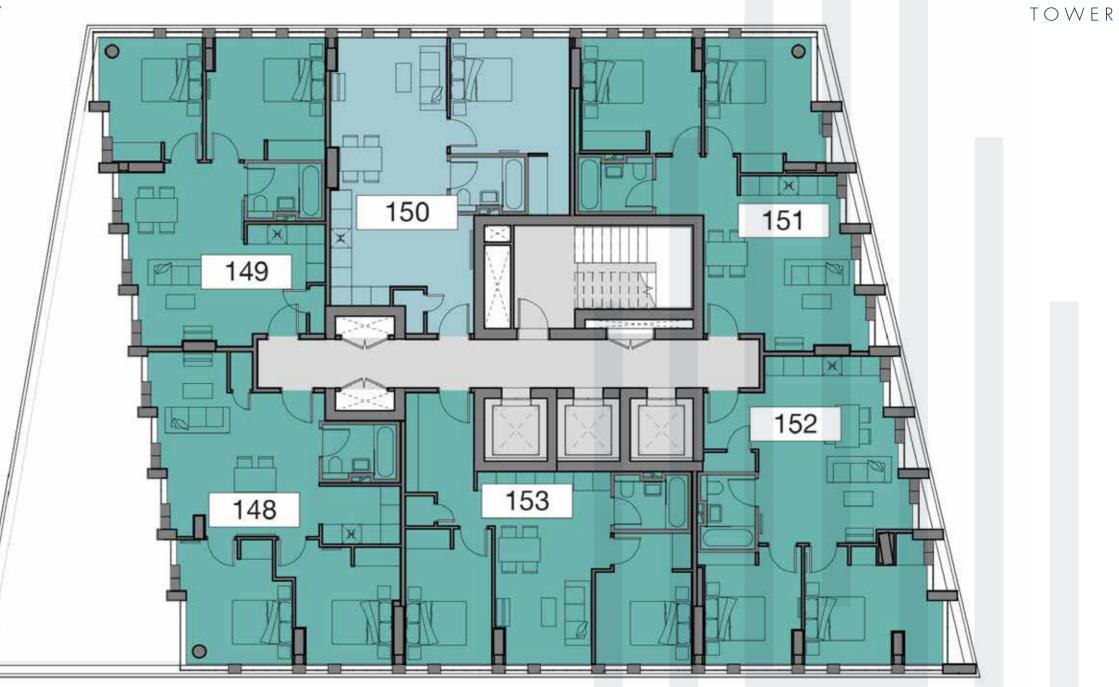

# SIXTEENTH FLOOR

1 Bedroom / 2 Person Apartment

2 Bedroom / 3 Person Apartment