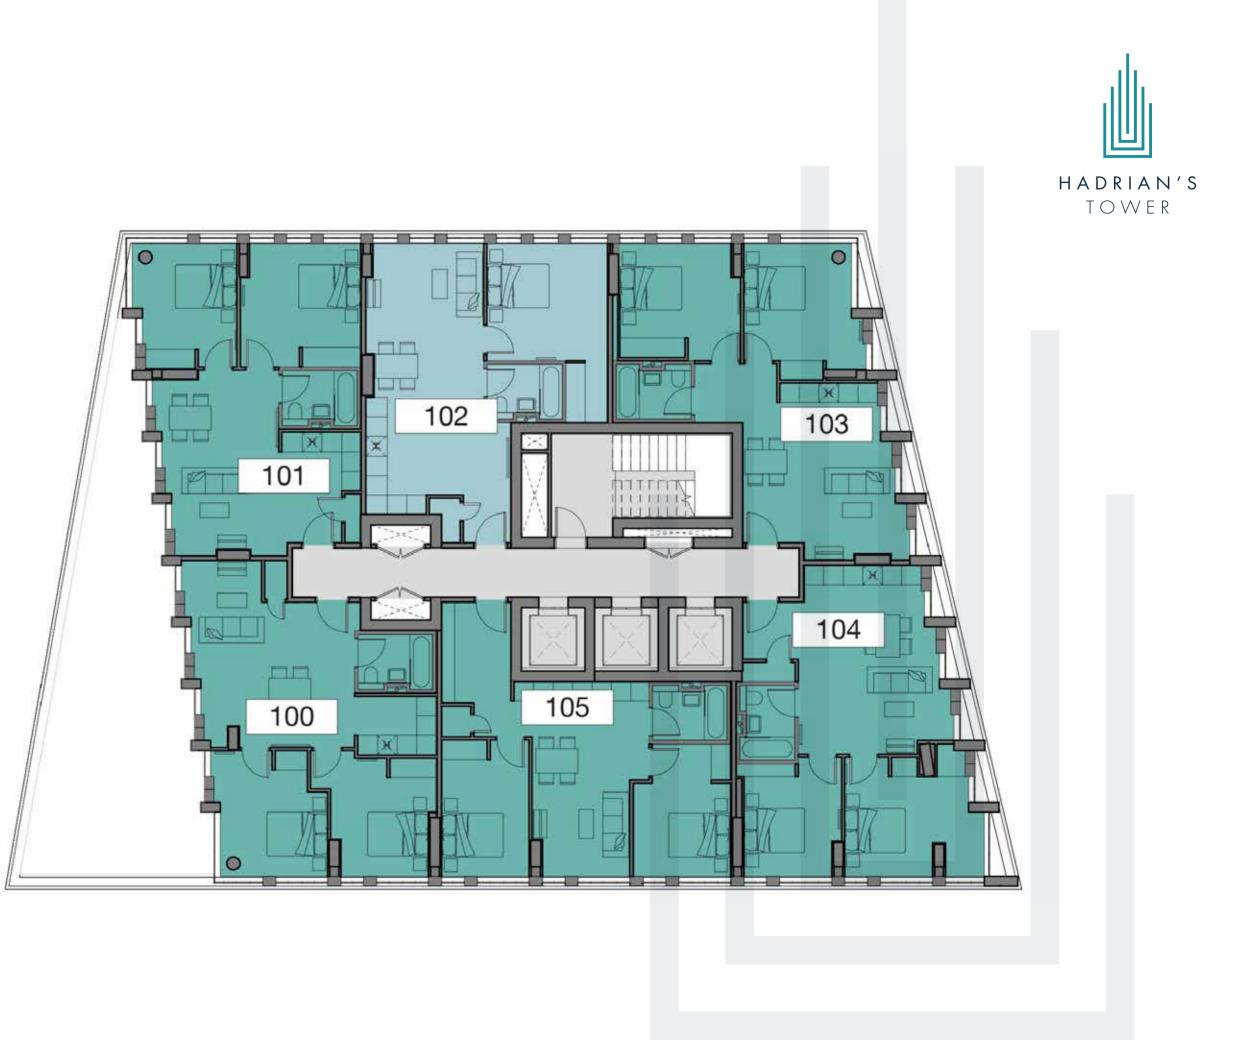

19915

1

FLOORPLANS

NEWCASTLE, NORTH EAST ENGLAND

















TOWER

















# SEVENTH FLOOR



2 Bedroom / 4 Person Apartment

Circulation





# EIGHTH FLOOR



2 Bedroom / 4 Person Apartment

Circulation















# TENTH FLOOR

1 Bedroom / 2 Person Apartment

2 Bedroom / 3 Person Apartment





# ELEVENTH FLOOR

1 Bedroom / 2 Person Apartment

2 Bedroom / 3 Person Apartment





#### TWELFTH FLOOR

1 Bedroom / 2 Person Apartment

2 Bedroom / 3 Person Apartment





# THIRTEENTH FLOOR

1 Bedroom / 2 Person Apartment

2 Bedroom / 3 Person Apartment





# FOURTEENTH FLOOR

1 Bedroom / 2 Person Apartment

2 Bedroom / 3 Person Apartment





# FIFTEENTH FLOOR

1 Bedroom / 2 Person Apartment

2 Bedroom / 3 Person Apartment





# SIXTEENTH FLOOR

1 Bedroom / 2 Person Apartment

2 Bedroom / 3 Person Apartment





# SEVENTEENTH FLOOR

1 Bedroom / 2 Person Apartment

2 Bedroom / 3 Person Apartment





# EIGHTEENTH FLOOR

1 Bedroom / 2 Person Apartment

2 Bedroom / 3 Person Apartment

Circulation







HADRIAN'S TOWER

# NINETEENTH FLOOR

1 Bedroom / 2 Person Apartment

2 Bedroom / 3 Person Apartment





# TWENTIETH FLOOR

1 Bedroom / 2 Person Apartment

2 Bedroom / 3 Person Apartment





### TWENTY-FIRST FLOOR

1 Bedroom / 2 Person Apartment

2 Bedroom / 3 Person Apartment





#### TWENTY-SECOND FLOOR



2 Bedroom / 3 Person Apartment





#### TWENTY-THIRD FLOOR

1 Bedroom / 2 Person Apartment

2 Bedroom / 3 Person Apartment







# TWENTY-FOURTH FLOOR

1 Bedroom / 2 Person Apartment

2 Bedroom / 3 Person