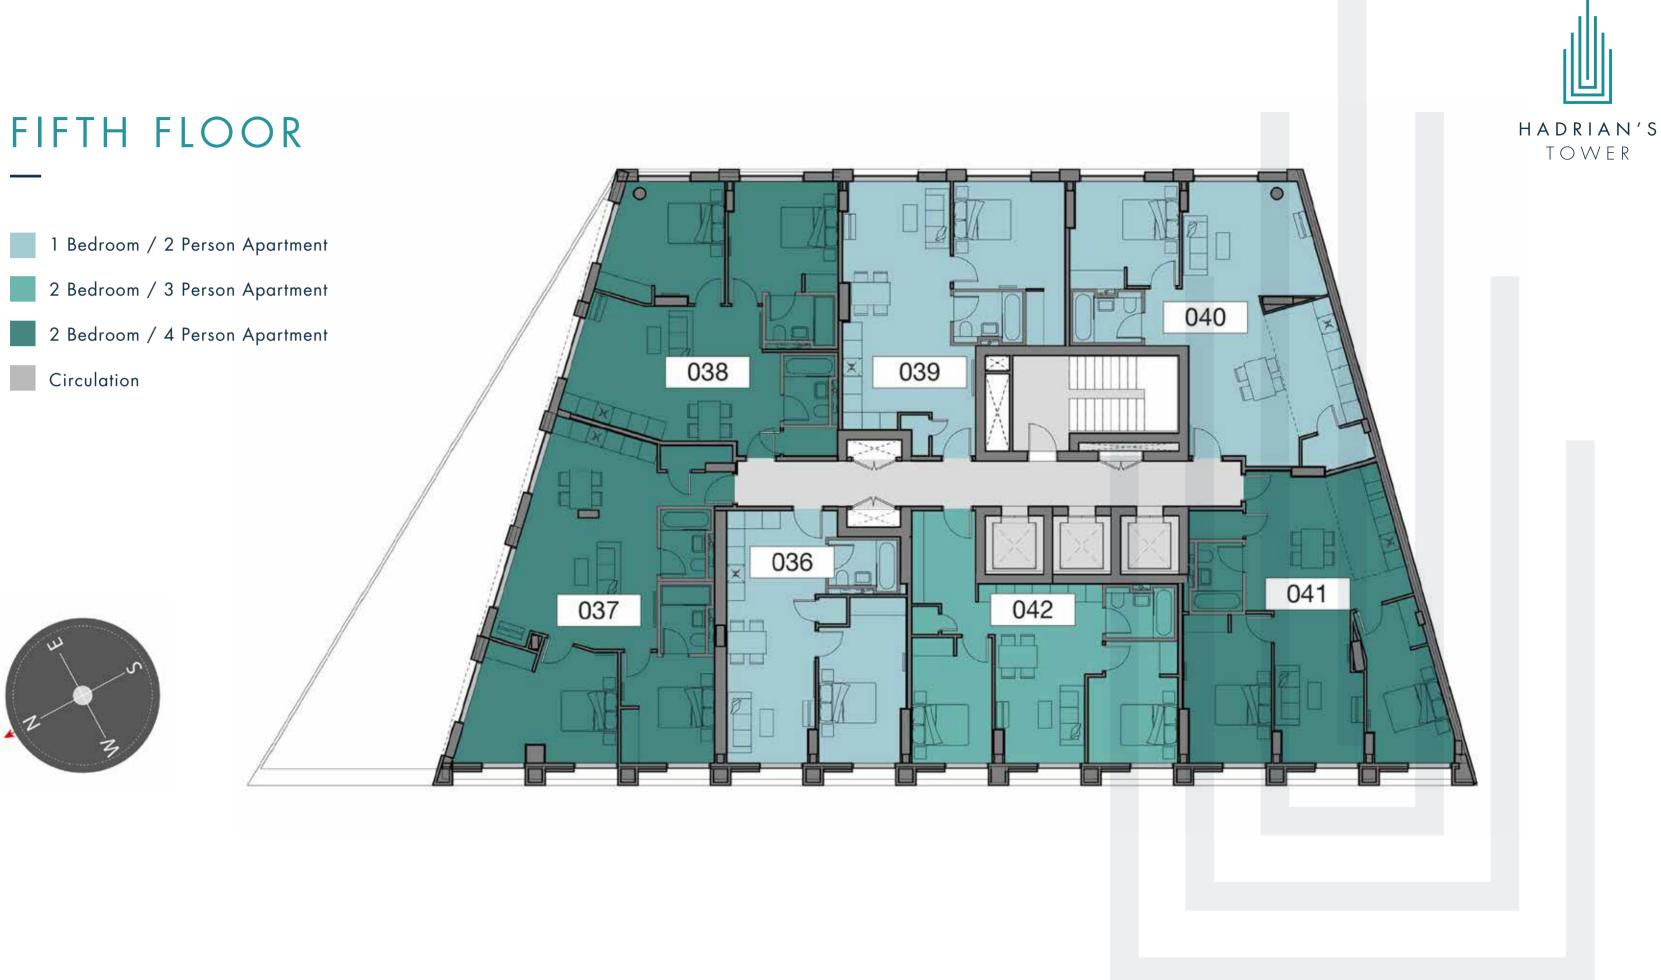

19915

1

FLOORPLANS

NEWCASTLE, NORTH EAST ENGLAND

















TOWER

















# SEVENTH FLOOR



2 Bedroom / 4 Person Apartment

Circulation





# EIGHTH FLOOR



2 Bedroom / 4 Person Apartment

Circulation















# TENTH FLOOR

1 Bedroom / 2 Person Apartment

2 Bedroom / 3 Person Apartment





# ELEVENTH FLOOR

1 Bedroom / 2 Person Apartment

2 Bedroom / 3 Person Apartment





#### TWELFTH FLOOR

1 Bedroom / 2 Person Apartment

2 Bedroom / 3 Person Apartment





# THIRTEENTH FLOOR

1 Bedroom / 2 Person Apartment

2 Bedroom / 3 Person Apartment





# FOURTEENTH FLOOR

1 Bedroom / 2 Person Apartment

2 Bedroom / 3 Person Apartment





# FIFTEENTH FLOOR

1 Bedroom / 2 Person Apartment

2 Bedroom / 3 Person Apartment





# SIXTEENTH FLOOR

1 Bedroom / 2 Person Apartment

2 Bedroom / 3 Person Apartment





# SEVENTEENTH FLOOR

1 Bedroom / 2 Per