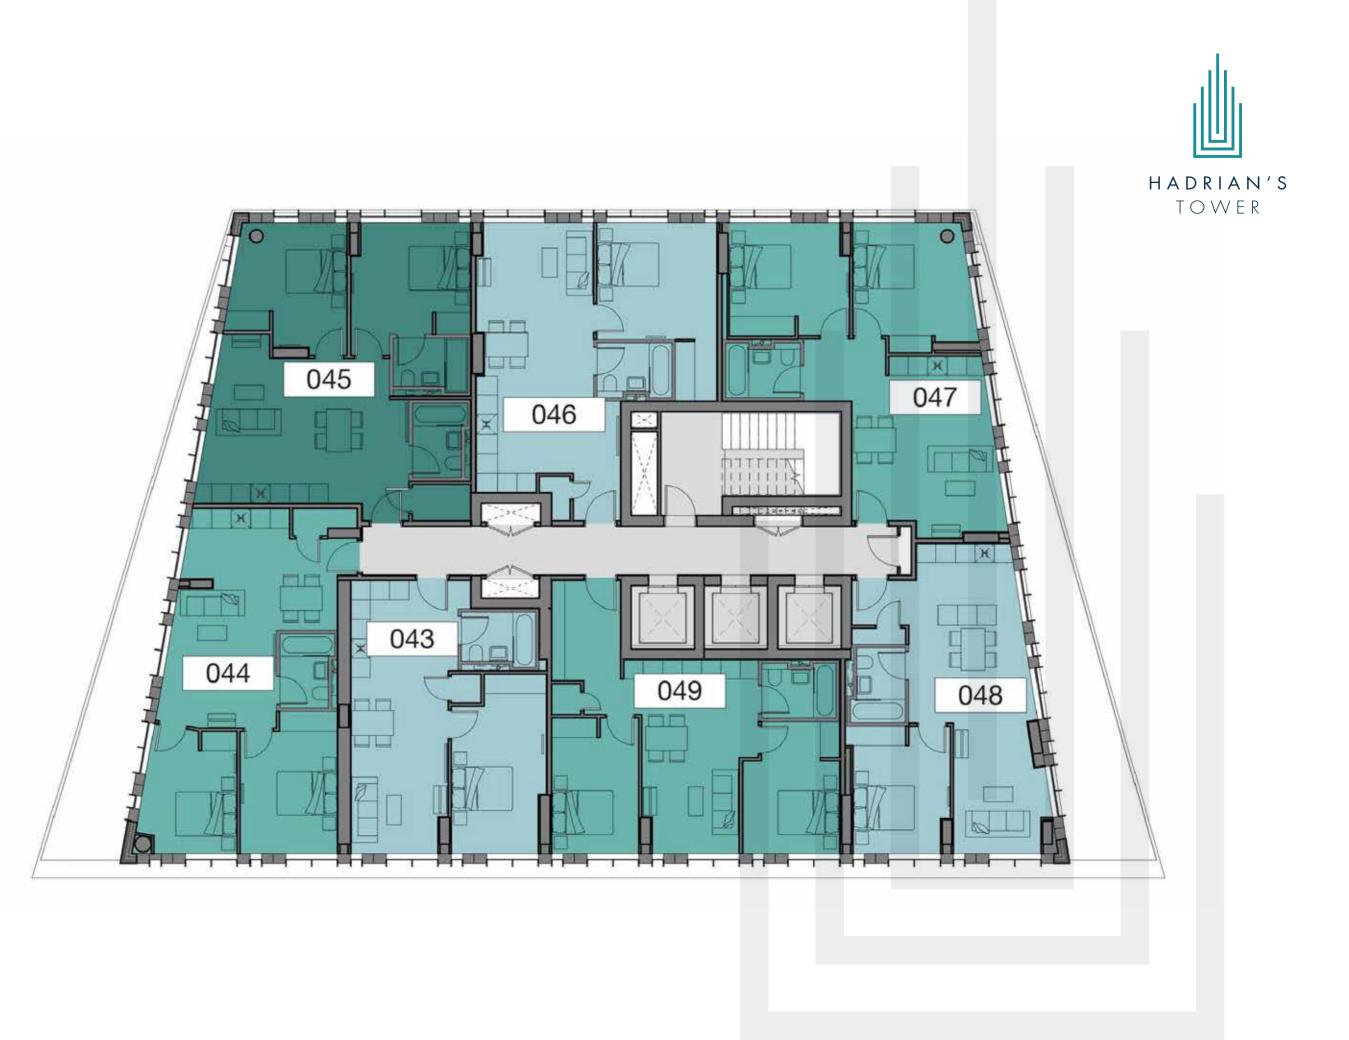

19915

1

FLOORPLANS

NEWCASTLE, NORTH EAST ENGLAND

















TOWER

















# SEVENTH FLOOR



2 Bedroom / 4 Person Apartment

Circulation





# EIGHTH FLOOR



2 Bedroom / 4 Person Apartment

Circulation















# TENTH FLOOR

1 Bedroom / 2 Person Apartment

2 Bedroom / 3 Person Apartment





# ELEVENTH FLOOR

1 Bedroom / 2 Person Apartment

2 Bedroom / 3 Person Apartment





#### TWELFTH FLOOR

1 Bedroom / 2 Person Apartment

2 Bedroom / 3 Person Apartment





# THIRTEENTH FLOOR

1 Bedroom / 2 Person Apartment

2 Bedroom / 3 Person Apartment





# FOURTEENTH FLOOR

1 Bedroom / 2 Person Apartment

2 Bedroom / 3 Person Apartment





# FIFTEENTH FLOOR

1 Bedroom / 2 Person Apartment

2 Bedroom / 3 Person Apartment





# SIXTEENTH FLOOR

1 Bedroom / 2 Person Apartment

2 Bedroom / 3 Person Apartment





# SEVENTEENTH FLOOR

1 Bedroom / 2 Person Apar