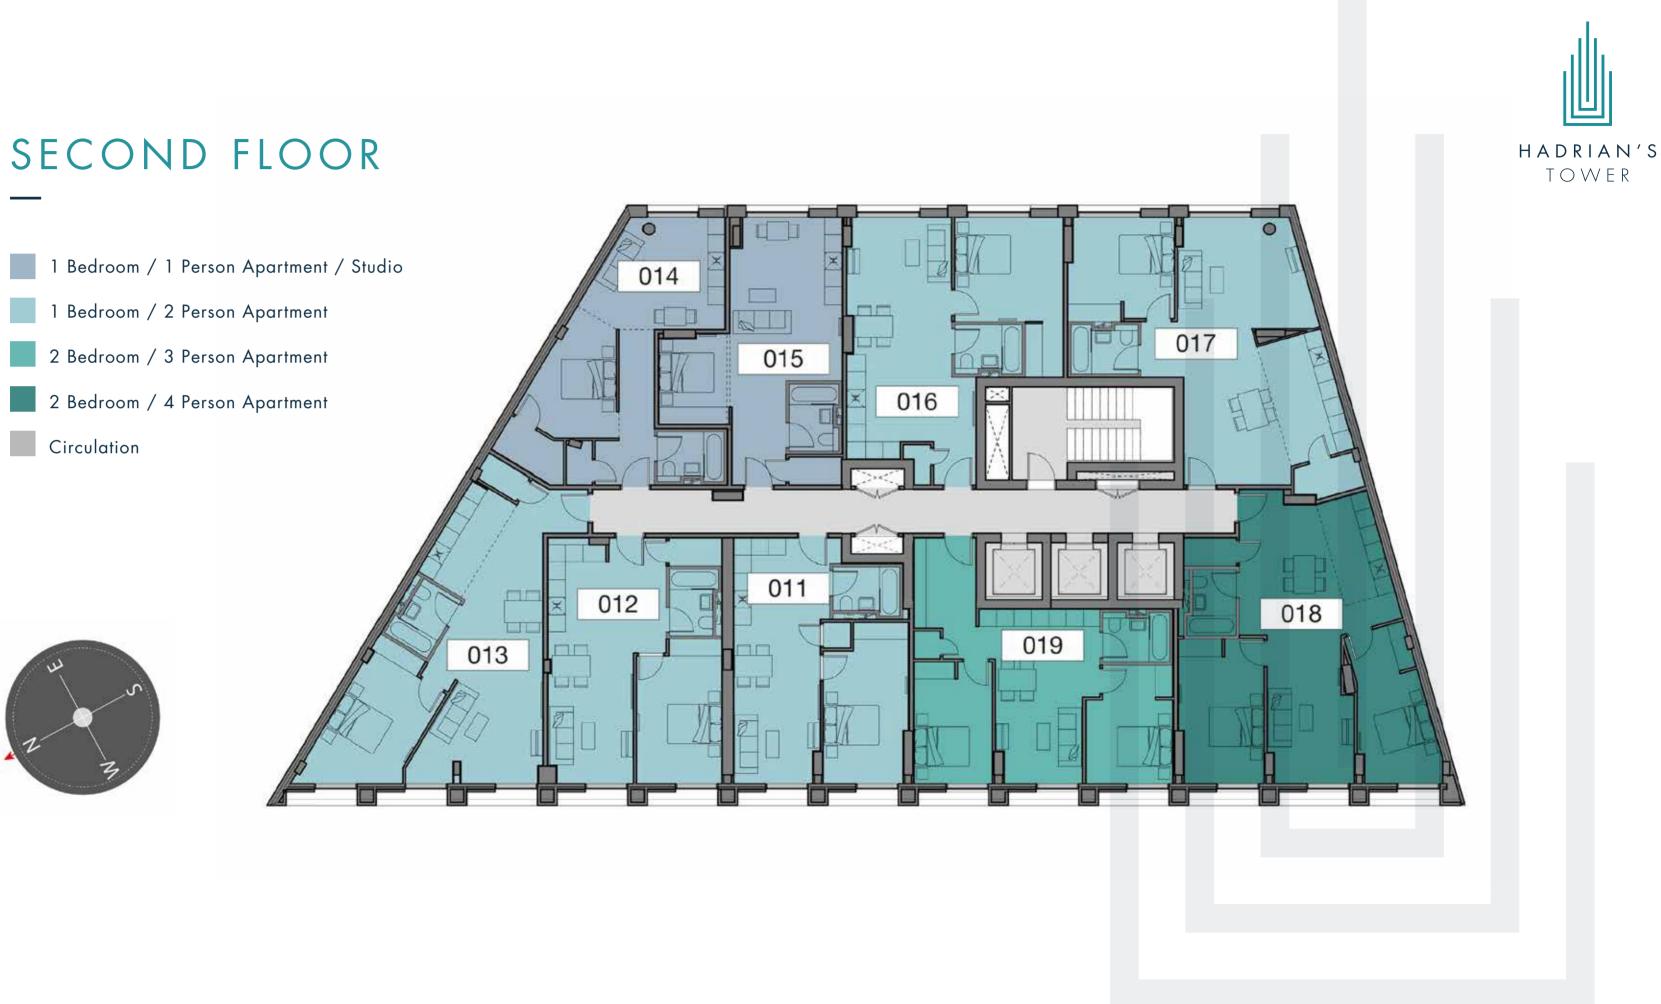

19915

1

FLOORPLANS

NEWCASTLE, NORTH EAST ENGLAND

















TOWER

















# SEVENTH FLOOR



2 Bedroom / 4 Person Apartment

Circulation





# EIGHTH FLOOR



2 Bedroom / 4 Person Apartment

Circulation















# TENTH FLOOR

1 Bedroom / 2 Person Apartment

2 Bedroom / 3 Person Apartment





# ELEVENTH FLOOR

1 Bedroom / 2 Person Apartment

2 Bedroom / 3 Person Apartment





#### TWELFTH FLOOR

1 Bedroom / 2 Person Apartment

2 Bedroom / 3 Person Apartment





# THIRTEENTH FLOOR

1 Bedroom / 2 Person Apartment

2 Bedroom / 3 Person Apartment





# FOURTEENTH FLOOR

1 Bedroom / 2 Person Apartment

2 Bedroom / 3 Person Apartment





# FIFTEENTH FLOOR

1 Bedroom / 2 Person Apartment

2 Bedroom / 3 Person Apartment





# SIXTEENTH FLOOR

1 Bedroom / 2 Person Apartment

2 Bedroom / 3 Person Apartment





# SEVENTEENTH FLOOR