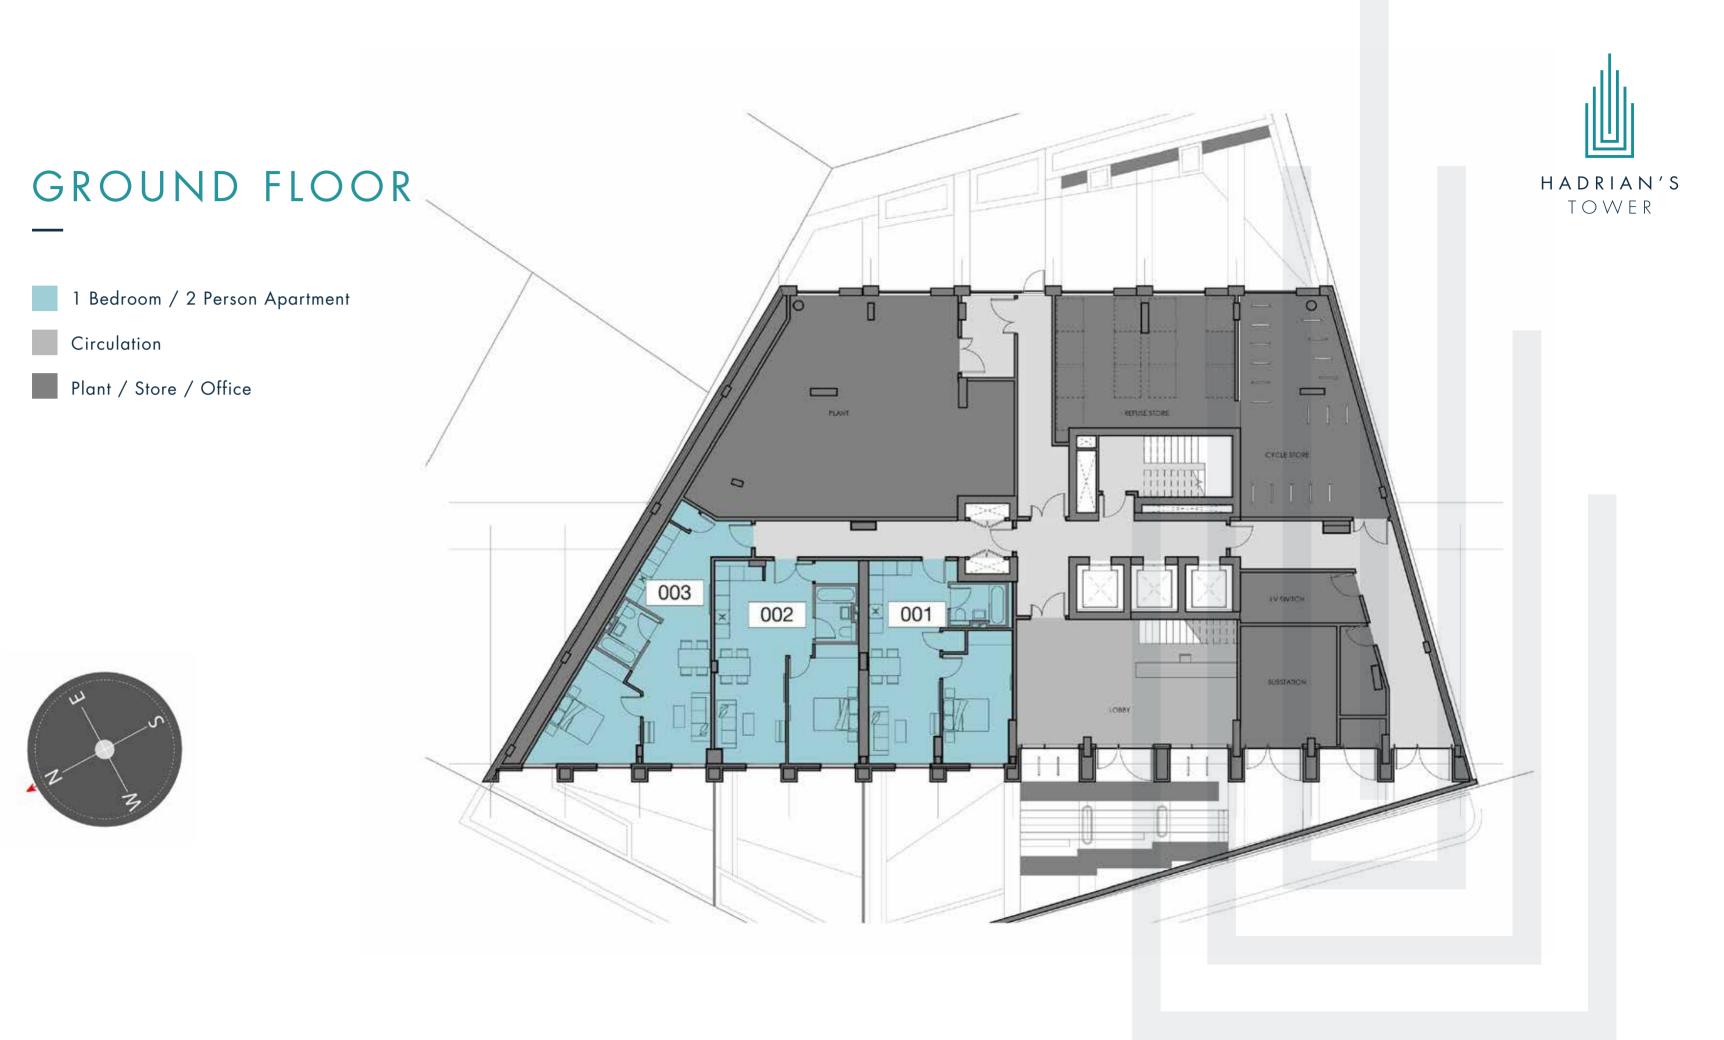

19915

1

FLOORPLANS

NEWCASTLE, NORTH EAST ENGLAND

















TOWER

















# SEVENTH FLOOR



2 Bedroom / 4 Person Apartment

Circulation





# EIGHTH FLOOR



2 Bedroom / 4 Person Apartment

Circulation















# TENTH FLOOR

1 Bedroom / 2 Person Apartment

2 Bedroom / 3 Person Apartment





# ELEVENTH FLOOR

1 Bedroom / 2 Person Apartment

2 Bedroom / 3 Person Apartment





#### TWELFTH FLOOR

1 Bedroom / 2 Person Apartment

2 Bedroom / 3 Person Apartment





# THIRTEENTH FLOOR

1 Bedroom / 2 Person Apartment

2 Bedroom / 3 Person Apartment





# FOURTEENTH FLOOR

1 Bedroom / 2 Person Apartment

2 Bedroom / 3 Person Apartment





# FIFTEENTH FLOOR

1 Bedroom / 2 Person Apartment

2 Bedroom / 3 Person Apartment





# SIXTEENTH FLOOR

1 Bedroom / 2 Person Apartment

2 Bedroom / 3 Person Apartment





# SEVENTEEN