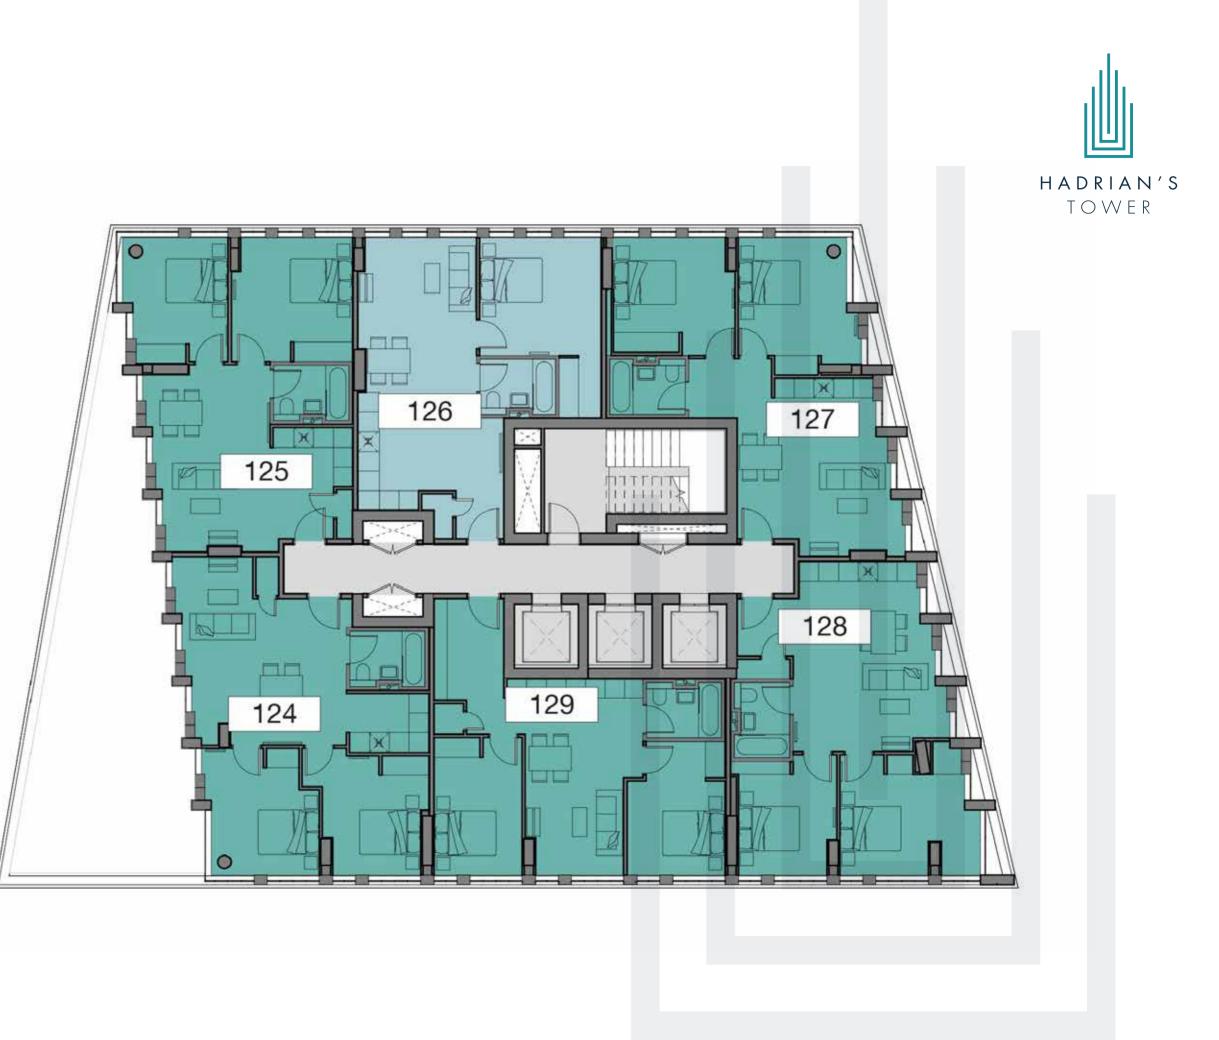

# ELEVENTH FLOOR

1 Bedroom / 2 Person Apartment

2 Bedroom / 3 Person Apartment