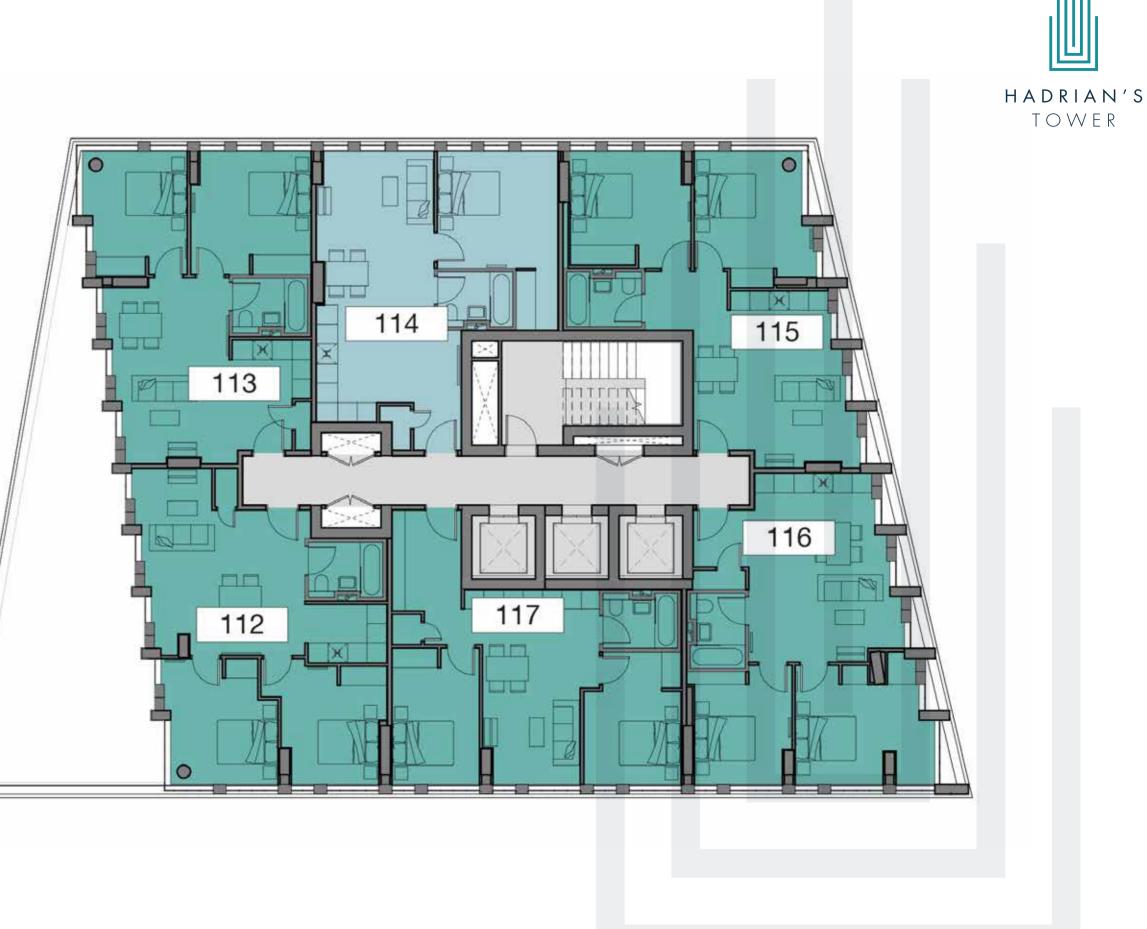

Apartment

Circulation





# EIGHTH FLOOR



2 Bedroom / 4 Person Apartment

Circulation















# TENTH FLOOR

1 Bedroom / 2 Person Apartment

2 Bedroom / 3 Person Apartment





# ELEVENTH FLOOR

1 Bedroom / 2 Person Apartment

2 Bedroom / 3 Person Apartment





#### TWELFTH FLOOR

1 Bedroom / 2 Person Apartment

2 Bedroom / 3 Person Apartment





# THIRTEENTH FLOOR

1 Bedroom / 2 Person Apartment

2 Bedroom / 3 Person Apartment





# FOURTEENTH FLOOR

1 Bedroom / 2 Person Apartment

2 Bedroom / 3 Person Apartment





# FIFTEENTH FLOOR

1 Bedroom / 2 Person Apartment

2 Bedroom / 3 Person Apartment





# SIXTEENTH FLOOR

1 Bedroom / 2 Person Apartment

2 Bedroom / 3 Person Apartment





# SEVENTEENTH FLOOR

1 Bedroom / 2 Person Apartment

2 Bedroom / 3 Person Apartment





# EIGHTEENTH FLOOR

1 Bedroom / 2 Person Apartment

2 Bedroom / 3 Person Apartment

Circulation







HADRIAN'S TOWER

# NINETEENTH FLOOR

1 Bedroom / 2 Person Apartment

2 Bedroom / 3 Person Apartment





# TWENTIETH FLOOR

1 Bedroom / 2 Person Apartment

2 Bedroom / 3 Person Apartment





### TWENTY-FIRST FLOOR

1 Bedroom / 2 Person Apartment

2 Bedroom / 3 Person Apartment





#### TWENTY-SECOND FLOOR



2 Bedroom / 3 Person Apartment





#### TWENTY-THIRD FLOOR

1 Bedroom / 2 Person Apartment

2 Bedroom / 3 Person Apartment







# TWENTY-FOURTH FLOOR

1 Bedroom / 2 Person Apartment

2 Bedroom / 3 Person Apartment





# TWENTY-FIFTH FLOOR

3 Bedroom / 5 Person Apartment

3 Bedroom / 6 Person Apartment







We make no representation or warranty of any kind with regard to the